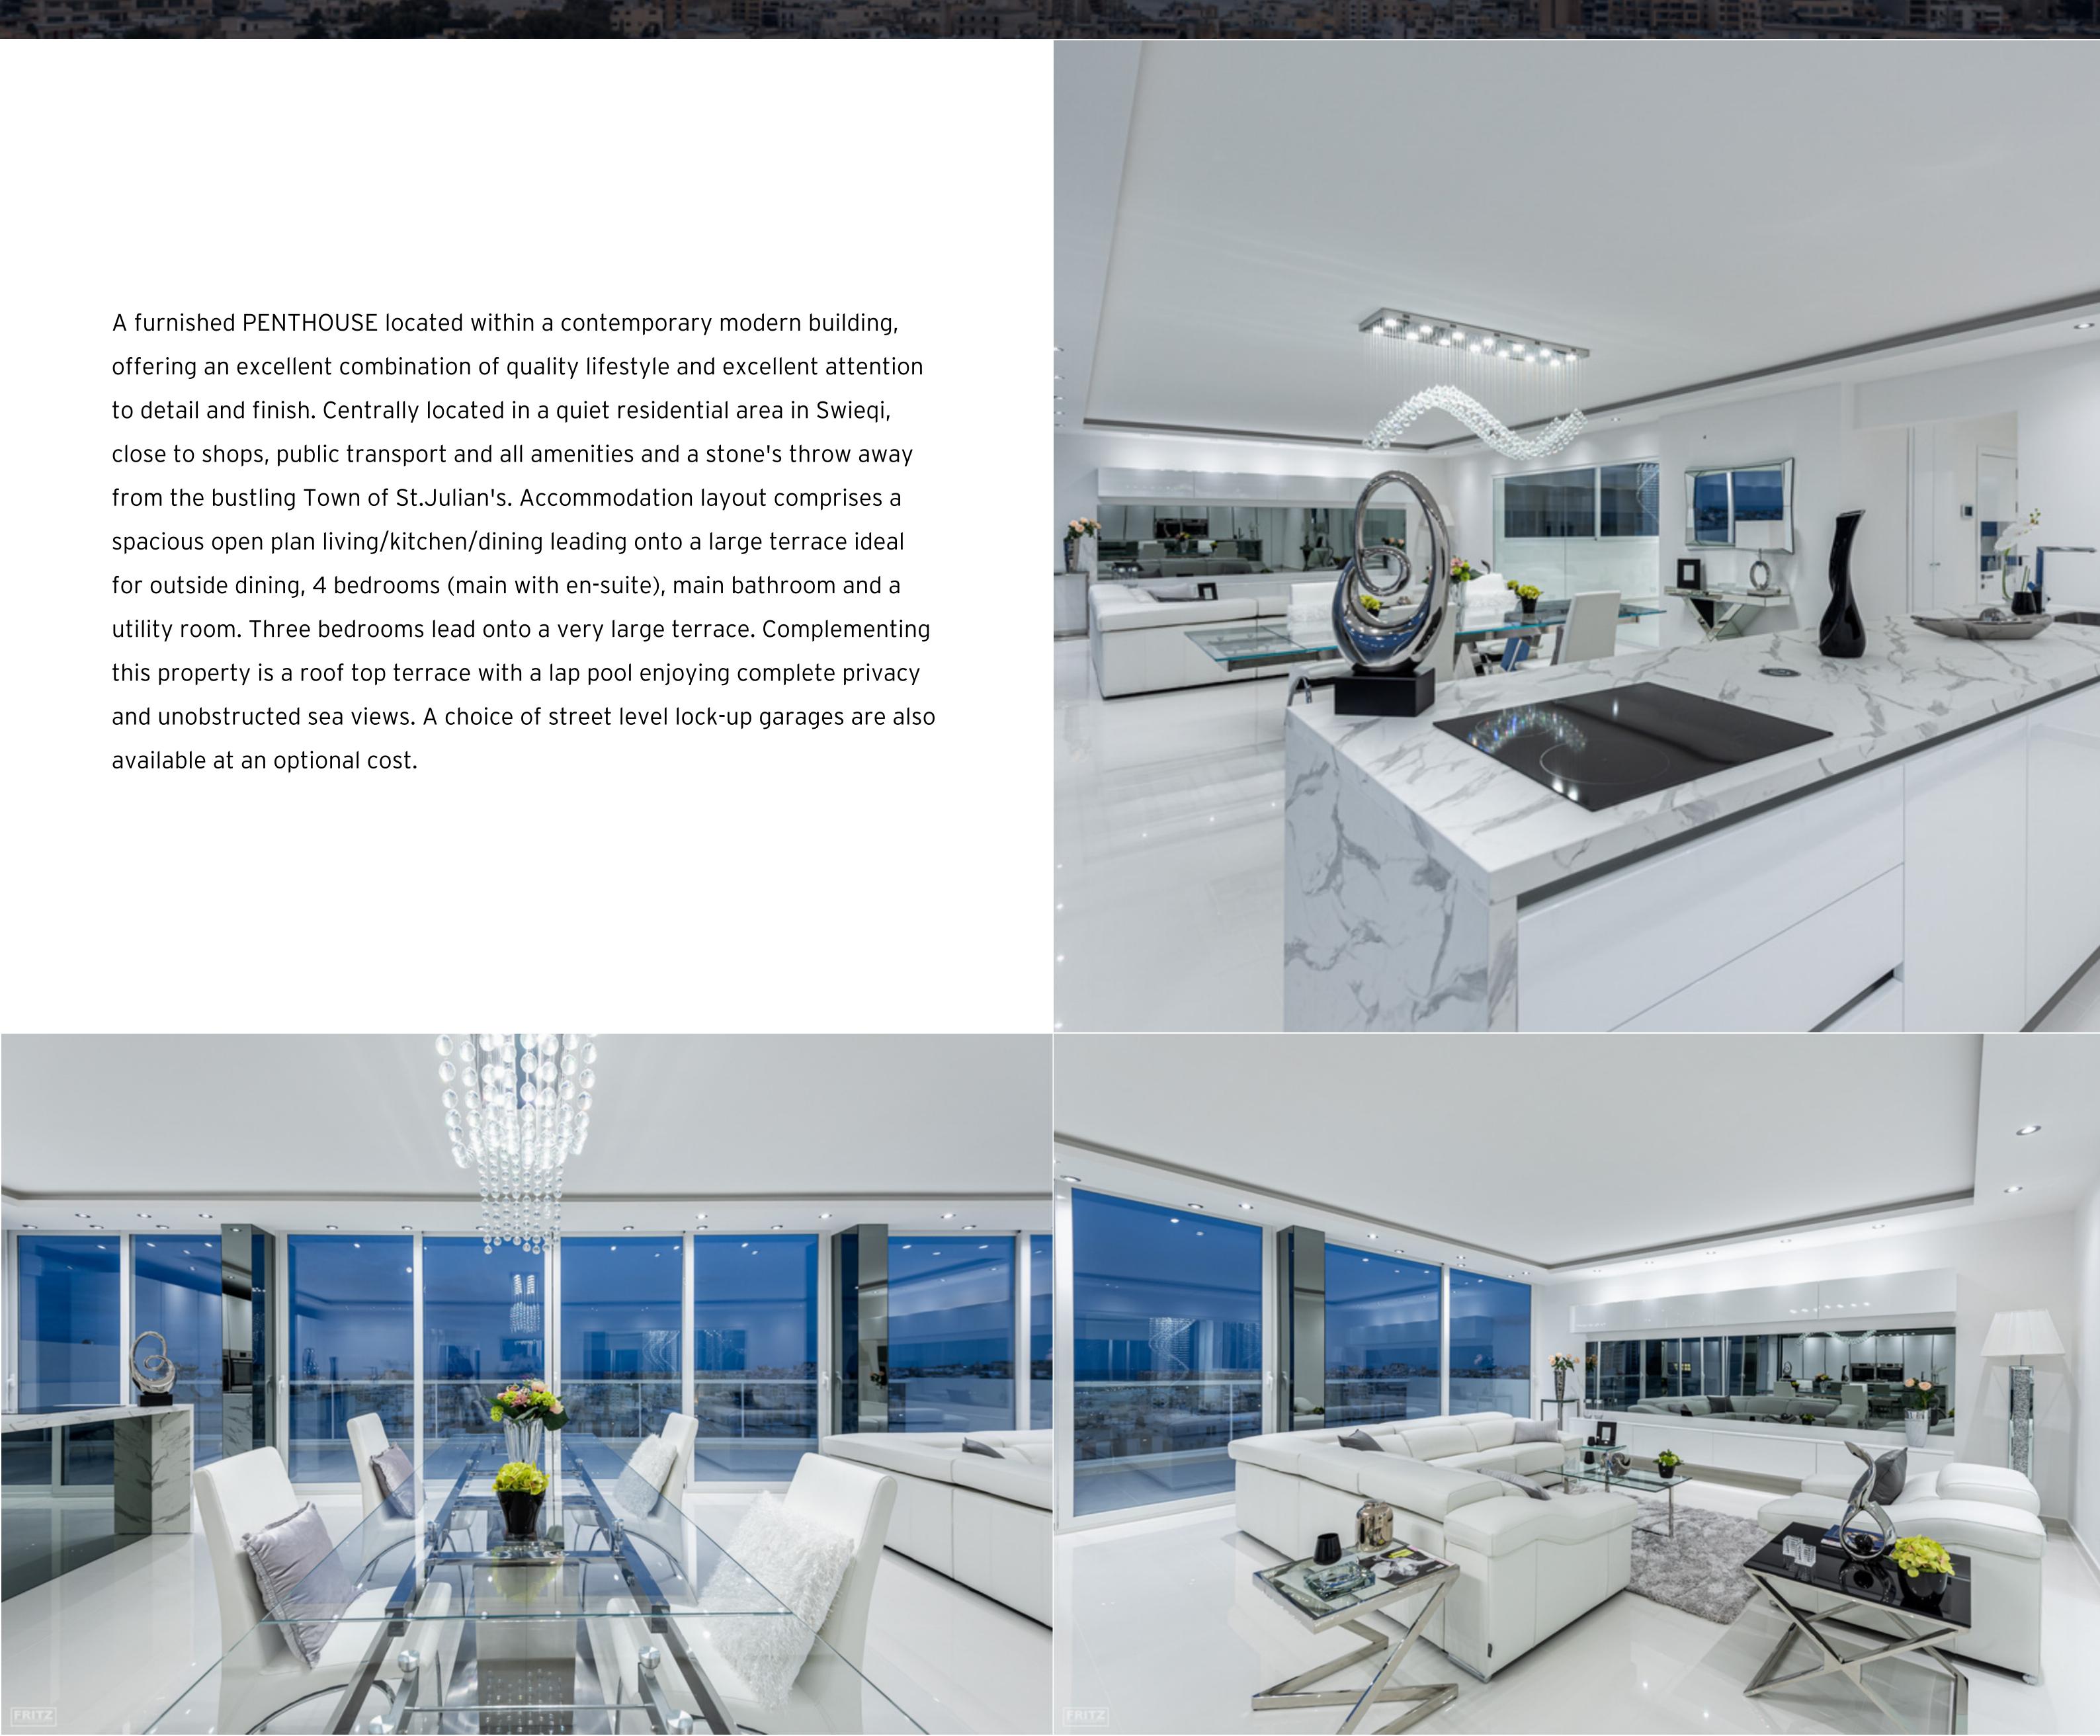

## € 1,500,000

다 Area (sq mtrs): 450.00

A furnished PENTHOUSE located within a contemporary modern building, offering an excellent combination of quality lifestyle and excellent attention to detail and finish. Centrally located in a quiet residential area in Swieqi, close to shops, public transport and all amenities and a stone's throw away from the bustling Town of St.Julian's. Accommodation layout comprises a spacious open plan living/kitchen/dining leading onto a large terrace ideal for outside dining, 4 bedrooms (main with en-suite), main bathroom and a utility room. Three bedrooms lead onto a very large terrace. Complementing this property is a roof top terrace with a lap pool enjoying complete privacy and unobstructed sea views. A choice of street level lock-up garages are also